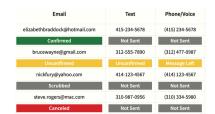

## PREPARE

- Precise, clinical unit specific outbound messaging to patients -> ensure success
- Ability to capture patient confirmations or cancellations/reschedulings in real time -> valuable intelligence to adjust resources (staff and materials) and change schedules guickly
- Handle manufacturer variability, multiple dosing situations, etc.